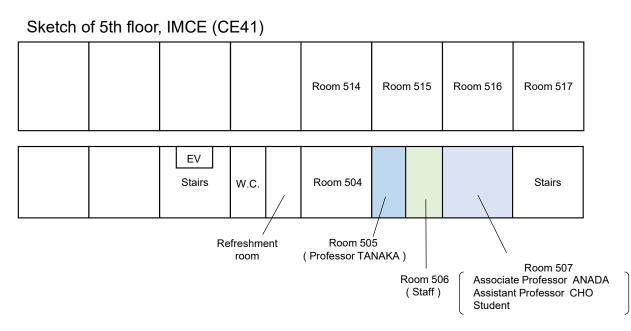

## Access to Masaru TANAKA Lab.



Picture from a bus stop "School of Engineering"

## Contact

CE41, 744 Motooka, Nishi-ku, Fukuoka, 819-0395 Japan **M. Tanaka Lab.** 

Soft Materials Chemistry Institute for Materials Chemistry and Engineering (IMCE) Department of Applied Chemistry, Graduate School of Engineering

Kyushu University

TEL: +81-92-802-6238

The nearest bus stop in Ito campus is "School of Engineering". The building number of Institute for Materials Chemistry and Engineering is "CE41", and our laboratory is on **5th** floor.



Please contact Secretary **ARAKI** in room **506** after you arrive.